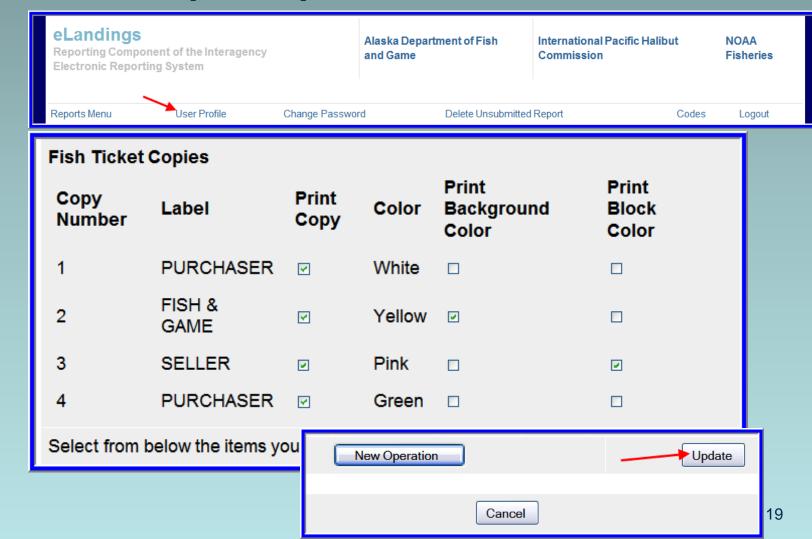

|                                   |

#### **Grading and Pricing Templates**





| Species       | Condition | Show<br>Price | Disabled | Sold Condition                       | Prod<br>Type | Size/Grade | \$/lb. |
|---------------|-----------|---------------|----------|--------------------------------------|--------------|------------|--------|
| 110 P.<br>cod | 01 Whole  | YES           | NO       | 07 Headed and Gutted,<br>Western cut | Р            | 10-20      | \$1.56 |
|               |           |               |          | 07 Headed and Gutted,<br>Western cut | Р            | 20-30      | \$1.57 |
|               |           |               |          | 07 Headed and Gutted,<br>Western cut | Р            | 30-40      | \$1.58 |

#### **Multiple Copies of Fish Tickets**







#### **Resetting Password**



### **Searching for reports**

| <u> </u>                                                         | •                                    |
|------------------------------------------------------------------|--------------------------------------|
| Search for Reports - Fill in one or more of the following fields | s to find completed landing reports. |
| Report ID:                                                       | Fish Ticket Number:                  |
| Status: Final Report Submitted                                   | Report Type: Groundfish              |
| Vessel ADF&G Number:                                             | Port:                                |
| Federal Permit Number: 12345 WAI Seafoods Juneau                 | ·