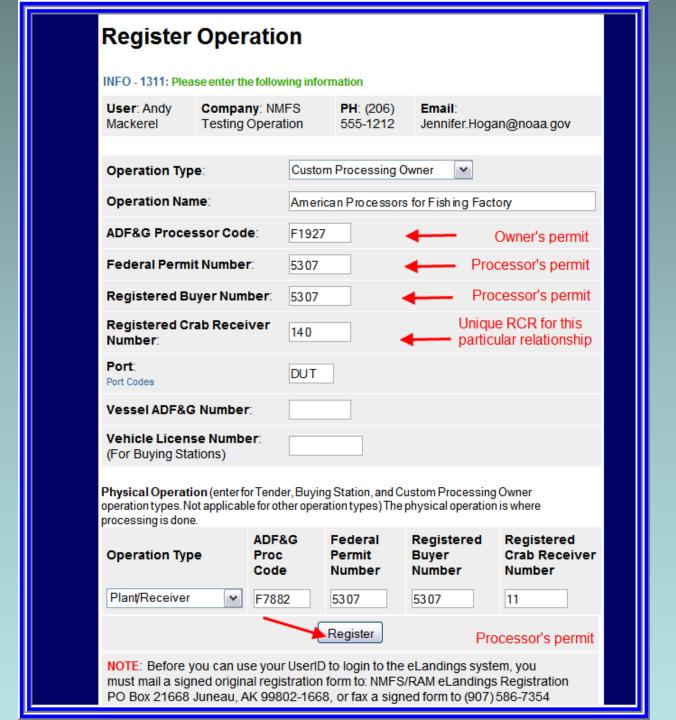

Creating a new operation

| Reporting Con  | eLandings Reporting Component of the Interagency Electronic Reporting System |  | International Pacific | NOAA                         |  |
|----------------|------------------------------------------------------------------------------|--|-----------------------|------------------------------|--|
| Interagency El |                                                                              |  | Halibut Commission    | Fisheries                    |  |
| Reports Menu   | Reports Menu User Profile                                                    |  | Codes                 | Logout<br>ase 4.5 Build 2005 |  |