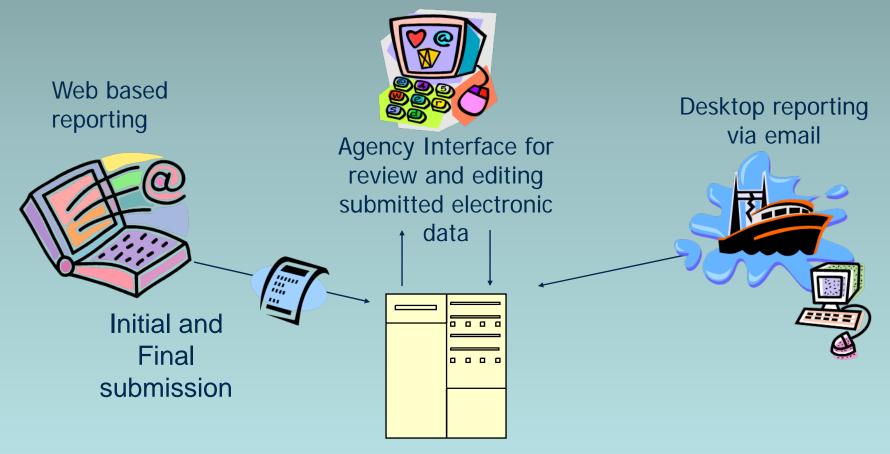

# Interagency Web-based Electronic Reporting

#### Three eLandings interfaces

#### Web interface

#### seaLandings stand-alone software

#### Agency desktop