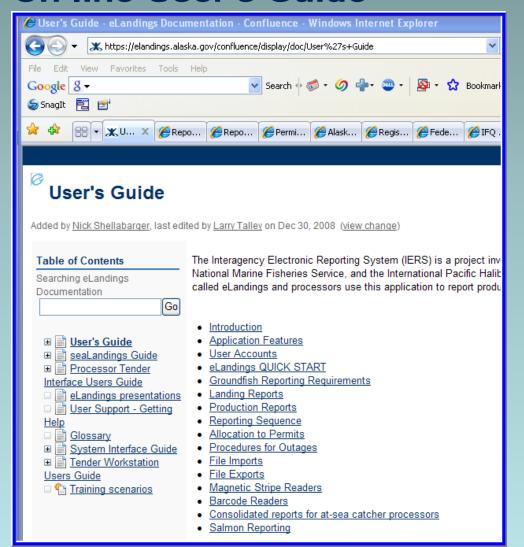

----|
| date_fishing_ended | vessel 🔽 | name2       | crew_size 💌 | observers_onboard | port_of_landing | ifq_port_code 💌 n | nam  |
| 2009-04-29-08:00   | 4        | NEW VENTURE | 15          | 1                 | KOD             | 146 K             | Kodi |
| 2009-04-29-08:00   | 4        | NEW VENTURE | 15          | 1                 | KOD             | 146 K             | Kodi |
| 2009-04-29-08:00   | 4        | NEW VENTURE | 15          | 1                 | KOD             | 146 K             | Kodi |
| 2009-04-29-08:00   | 4        | NEW VENTURE | 15          | 1                 | KOD             | 146 K             | Kodi |
| H_2012 11 22 00100 |          |             | 20          | _                 |                 | 210               |      |

#### **On-line User's Guide**



#### **On-line Maps**





#### **Who to Contact**

- eLandings support desk, (888) 443-5726
- Jennifer Hogan, NMFS, (907) 586-7462
   8:30 a.m. 5 p.m., M-F
   All issues; new operations
- Jennifer Mondragon, NMFS, (907) 586-7010
   8 a.m. 5 p.m., M-F
   Halibut/sablefish IFQ
- Gail Smith, ADF&G, (907) 465-6157
   Business hours, M-F
   State landing reports, fish tickets, salmon reporting
- Krista Milani, ADF&G, (907) 581-1239
   Business hours, M-F
   State landing reports, including crab; fish tickets
- NMFS Enforcement data clerks, (800) 304-4846
   24 hours a day, 7 days a week; nights/weekends
   Time-sensitive issues, IFQ questions