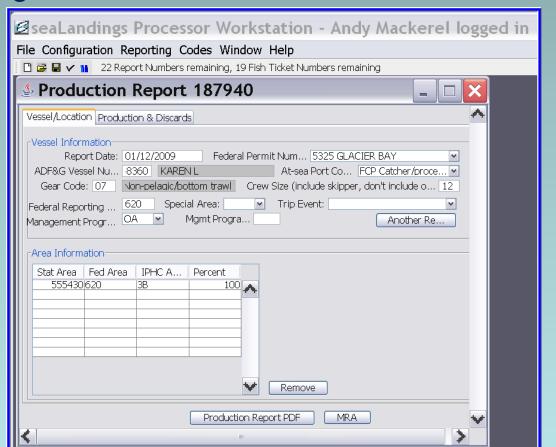

Alaska Department of Fish and Game International Pacific Halibut Commission NOAA Fisheries

THE INTERAGENCY ELECTRONIC REPORTING SYSTEM

# ELECTRONIC FISHERY INFORMATION COLLECTION IN ALASKA

## **Interagency Electronic Reporting**

**Program Components** 





#### eLandings - Background

- One-stop reporting of landings and production to multiple agencies electronically
- Increases timeliness and accuracy of fisheries data entry
- Creates an electronic record of landings and production that may be extracted by processors and agency staff

# Interagency Web-based Electronic Reporting



#### Three eLandings interfaces

#### Web interface





#### seaLandings stand-alone software



#### Agency desktop



#### **eLandings Environments**

ADF&G F6415

Processor Snopac

Code (owner) Innovator

- Production
- Training
- Test



Dock NO

Delivery

Dual Permit NO

Partial

Delivery

Edit Vessel, Permit, Location Information

Crab Report Display - Windows Internet Explorer

#### **Status of reports**



- Unsubmitted: Changes have been saved but data have not been submitted to agencies
- Initial Report Submitted: Users have 7 days to final submit their reports; can find and edits reports easily in Reports Menu; deletions must be made by agency staff
- Final Report Submitted: Users less frequently edit reports that have final submit status



Creating a new operation

| Reporting Con  | eLandings Reporting Component of the Interagency Electronic Reporting System |  | Inter