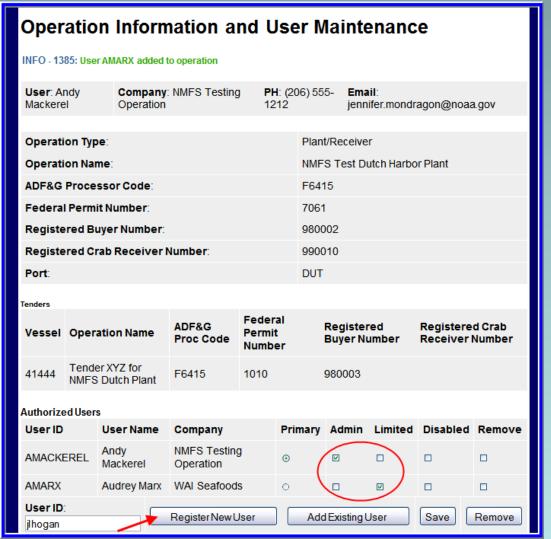

| NO |  |  |
| 0 | Micky's<br>Test                       | Buyer-<br>Exporter  | F0135 | 27444 |      |     |        | NO |  |  |
| 0 | Eiak                                  | Tender              | F6415 | 7061  | 9800 | 002 | 990010 | NO |  |  |
|   | New Operation Update                  |                     |       |       |      |     |        |    |  |  |
|   |                                       |                     |       |       |      |     |        |    |  |  |
|   | Cancel                                |                     |       |       |      |     |        |    |  |  |
|   |                                       |                     |       |       |      |     |        |    |  |  |



## Adding or editing users and user permissions



Undata

Now Operation





#### Register User for Operation 1. To register another user for your operation on eLandings please complete the following registration form. After you have completed the form, click the Display and Print Form button. 3. The user must mail a signed original registration form to: NMFS/RAM eLandings Registration PO Box 21668 Juneau, AK 99802-1668, or fax a signed form to (907) 586-7354 attn: eLandings Registration, or deliver by courier your signed form to NMFS/RAM eLandings Registration 709 W. 9th St Suite 713 Juneau, AK 99801. INFO - 1311: Please enter the following information Company: NMFS Testing Admin User: Andy PH: (206) Email: Mackerel Operation 555-1212 jennifer.mondragon@noaa.gov Company NO AA NMFS Name: UserID: JLHOGAN Password: C XXXXX User Jennifer Hogan Name: City: Juneau Sta