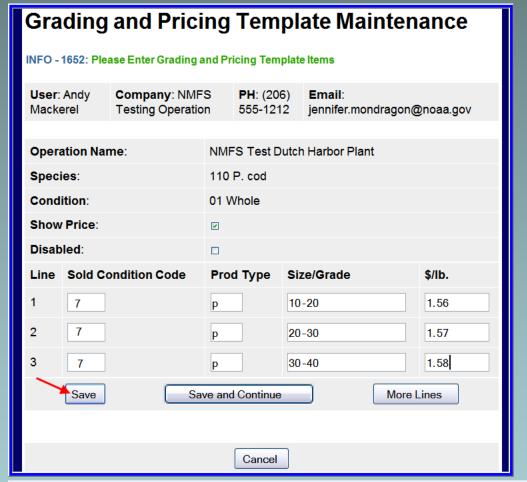

#### **Grading and Pricing Templates**

| Species       | Condition | Show<br>Price | Disabled | Sold Condition                       | Prod<br>Type | Size/Grade | \$/lb. |
|---------------|-----------|---------------|----------|--------------------------------------|--------------|------------|--------|
| 110 P.<br>cod | 01 Whole  | YES           | NO       | 07 Headed and Gutted,<br>Western cut | Р            | 10-20      | \$1.56 |
|               |           |               |          | 07 Headed and Gutted,<br>Western cut | Р            | 20-30      | \$1.57 |
|               |           |               |          | 07 Headed and Gutted,<br>Western cut | Р            | 30-40      | \$1.58 |