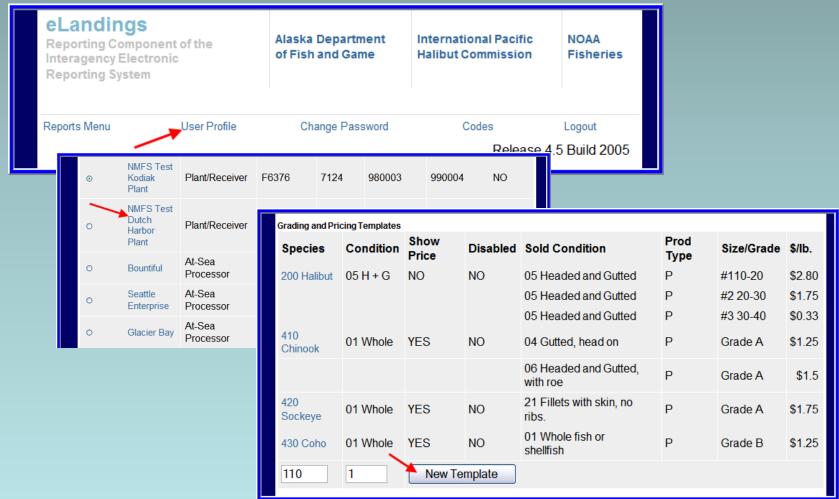

## **Setting User Preferences**

| eLandings Reporting Component of the Interagency Electronic Reporting System | Alaska Department<br>of Fish and Game | International Pac<br>Halibut Commissi |                  | NOAA<br>Fisheries              |                        |                                   |
|------------------------------------------------------------------------------|---------------------------------------|---------------------------------------|------------------|--------------------------------|------------------------|-----------------------------------|
| Reports Menu User Profile                                                    | Change Password                       | User Profi                            |                  | following informatio           | n                      |                                   |
| _                                                                            |                                       | User: Andy<br>Mackerel                | Compa<br>Operati | <b>ny</b> : NMFS Testing<br>on | PH: (206) 555-<br>1212 | Email:<br>Jennifer.Hogan@noaa.gov |
|                                                                              |                                       | UserID:                               |                  |                                | AMACKEREL              |                                   |
|                                                                              |                                       | Company Name:                         |                  |                                | NM FS Testing Open     | ation                             |
|                                                                              |                                       | Telephone Numbe                       | er:              |                                | (206) 555-1212         |                                   |
|                                                                              |                                       | Fax Number:                           |                  |                                | (206) 122-4545         |                                   |
|                                                                              |                                       | Email:                                |                  |                                | Jennfer.Hogan@no       | aa gov                            |
|                                                                              |                                       | Number of decim<br>weights:           | als to dis       | play for                       | 0                      |                                   |
|                                                                              |                                       | Number of decim<br>prices:            | als to dis       | splay for                      | 2                      |                                   |
|                                                                              |                                       | Number of CFEC                        | Permit lir       | ies:                           | 2                      |                                   |
|                                                                              |                                       | Number of IFQ Pe                      | rmit line:       | s:                             | 2                      |                                   |
|                                                                              |                                       | Number of Stat A                      | rea Work         | (sheet lines:                  | 2                      |                                   |
|                                                                              |                                       | Number of Itemiz                      | ed Catch         | lines:                         | 2                      |                                   |
|                                                                              |                                       | Number of Gradin                      | g/Pricing        | jlines:                        | 2                      |                                   |
|                                                                              |                                       | Number of Produ                       | ction Rep        | ort lines:                     | 14                     |                                   |
|                                                                              |                                       | Number of Discar                      | d lines:         |                                | 14                     |                                   |
|                                                                              |                                       | XML Schema Ver<br>Reports:            | sion Nun         | nberfor                        |                        |                                   |
|                                                                              |                                       | Notify about XML changes:             | Schema           | Version                        | •                      |                                   |

#### **Grading and Pricing Templates**

| Species       | Condition | Show<br>Price | Disabled | Sold Condition                       | Prod<br>Type | Size/Grade | \$/lb. |
|---------------|-----------|---------------|----------|--------------------------------------|--------------|------------|--------|
| 110 P.<br>cod | 01 Whole  | YES           | NO       | 07 Headed and Gutted,<br>Western cut | Р            | 10-20      | \$1.56 |
|               |           |               |          | 07 Headed and Gutted,<br>Western cut | Р            | 20-30      | \$1.57 |
|               |           |               |          | 07 Headed and Gutted,<br>Western cut | Р            | 30-40      | \$1.58 |