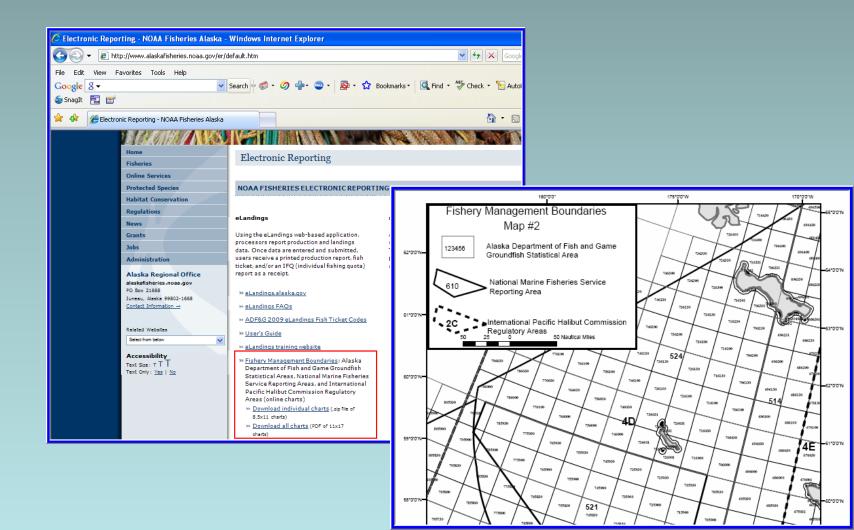

d | vessel 🔽 | name2       | crew_size 💌 | observers_onboard | port_of_landing | ifq_port_code 💌 n | nam  |
| 2009-04-29-08:00   | 4        | NEW VENTURE | 15          | 1                 | KOD             | 146 K             | Kodi |
| 2009-04-29-08:00   | 4        | NEW VENTURE | 15          | 1                 | KOD             | 146 K             | Kodi |
| 2009-04-29-08:00   | 4        | NEW VENTURE | 15          | 1                 | KOD             | 146 K             | Kodi |
| 2009-04-29-08:00   | 4        | NEW VENTURE | 15          | 1                 | KOD             | 146 K             | Kodi |
| H_2012 11 22 00100 |          |             | 20          | _                 |                 | 210               |      |

#### **On-line User's Guide**



#### **On-line Maps**





#### **Who to Contact**

- eLandings support desk, (888) 443-5726
- Jennifer Hogan, NMFS, (907) 586-7462
   8:30 a.m. 5 p.m., M-F
   All issues; new operations
- Jennifer Mondragon, NMFS, (907) 586-7010
   8 a.m. 5 p.m., M-F
   Halibut/sablefish IFQ
- Gail Smith, ADF&G, (907) 465-6157
   Business hours, M-F
   State landing reports, fish tickets, salmon reporting
- Krista Milani, ADF&G, (907) 581-1239
   Business hours, M-F
   State landing reports, including crab; fish tickets
- NMFS Enforcement data clerks, (800) 304-4846
   24 hours a day, 7 days a week; nights/weekends
   Time-sensitive issues, IFQ questions