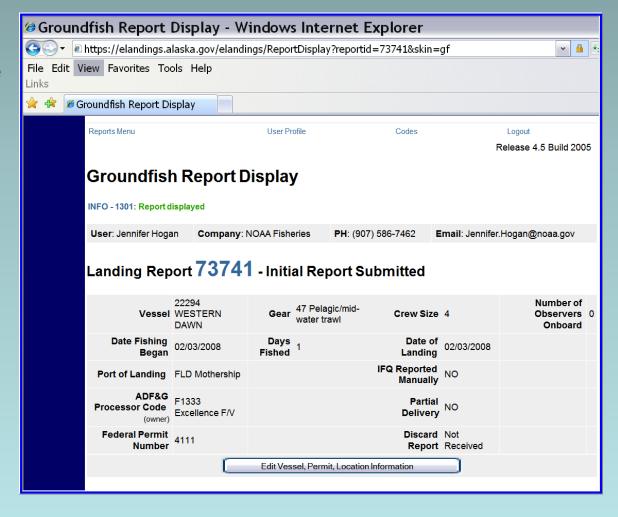

#### **Status of reports**

- Unsubmitted: Changes have been saved but data have not been submitted to agencies
- Initial Report Submitted: Users have 7 days to final submit their reports; can find and edits reports easily in Reports Menu; deletions must be made by agency staff
- Final Report Submitted: Users less frequently edit reports that have final submit status