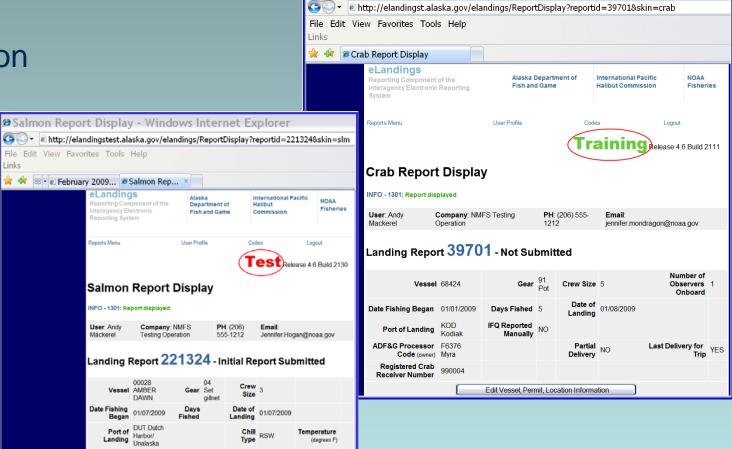

#### **eLandings Environments**

ADF&G F6415

Processor Snopac

Code (owner) Innovator

- Production
- Training
- Test

Dock NO

Delivery

Dual Permit NO

#### **Status of reports**

- Unsubmitted: Changes have been saved but data have not been submitted to agencies
- Initial Report Submitted: Users have 7 days to final submit their reports; can find and edits reports easily in Reports Menu; deletions must be made by agency staff
- Final Report Submitted: Users less frequently edit reports that have final submit status