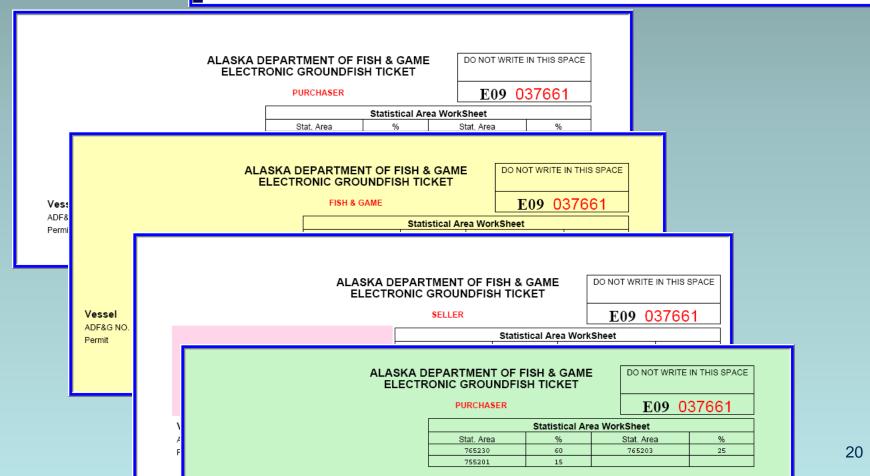

|                                   |

#### **Grading and Pricing Templates**





| Species       | Condition | Show<br>Price | Disabled | Sold Condition                       | Prod<br>Type | Size/Grade | \$/lb. |
|---------------|-----------|---------------|----------|--------------------------------------|--------------|------------|--------|
| 110 P.<br>cod | 01 Whole  | YES           | NO       | 07 Headed and Gutted,<br>Western cut | Р            | 10-20      | \$1.56 |
|               |           |               |          | 07 Headed and Gutted,<br>Western cut | Р            | 20-30      | \$1.57 |
|               |           |               |          | 07 Headed and Gutted,<br>Western cut | Р            | 30-40      | \$1.58 |

#### **Multiple Copies of Fish Tickets**







#### **Resetting Password**



### **Searching for reports**

| <u> </u>                                                         | •                                    |
|------------------------------------------------------------------|--------------------------------------|
| Search for Reports - Fill in one or more of the following fields | s to find completed landing reports. |
| Report ID:                                                       | Fish Ticket Number:                  |
| Status: Final Report Submitted                                   | Report Type: Groundfish              |
| Vessel ADF&G Number:                                             | Port:                                |
| Federal Permit Number: 12345 WAI Seafoods Juneau                 | ·