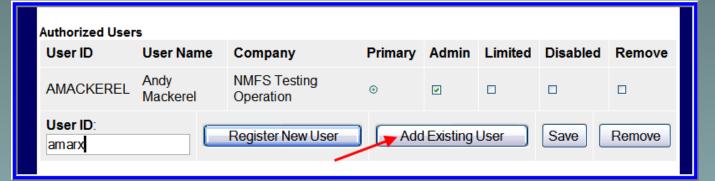

| NO |  |  |
| 0 | Micky's<br>Test                       | Buyer-<br>Exporter  | F0135 | 27444 |      |     |        | NO |  |  |
| 0 | Eiak                                  | Tender              | F6415 | 7061  | 9800 | 002 | 990010 | NO |  |  |
|   | New Operation Update                  |                     |       |       |      |     |        |    |  |  |
|   |                                       |                     |       |       |      |     |        |    |  |  |
|   | Cancel                                |                     |       |       |      |     |        |    |  |  |
|   |                                       |                     |       |       |      |     |        |    |  |  |



## Adding or editing users and user permissions



Undata

Now Operation





#### Register User for Operation 1. To register another user for your operation on eLandings please complete the following registration form. After you have completed the form, click the Display and Print Form button. 3. The user must mail a signed original registration form to: NMFS/RAM eLandings Registration PO Box 21668 Juneau, AK 99802-1668, or fax a signed form to (907) 586-7354 attn: eLandings Registration, or deliver by courier your signed form to NMFS/RAM eLandings Registration 709 W. 9th St Suite 713 Juneau, AK 99801. INFO - 1311: Please enter the following information Company: NMFS Testing Admin User: Andy PH: (206) Email: Mackerel Operation 555-1212 jennifer.mondragon@noaa.gov Company NO AA NMFS Name: UserID: JLHOGAN Password: C XXXXX User Jennifer Hogan Name: City: Juneau S