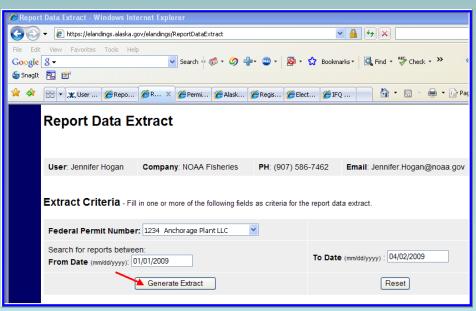

#### **Data extraction tools**

#### LA NDING DATA:

https://elandings.alaska.gov/elandings/ReportDataExtract PRODUCTION DATA:

https://elandings.alaska.gov/elandings/ProductionDataExtract