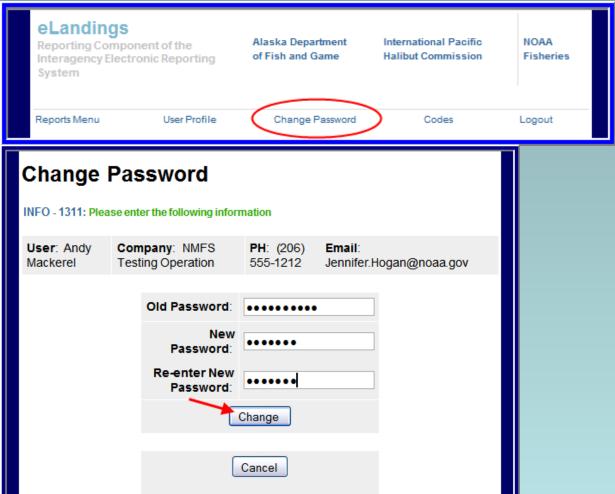

|

#### **Grading and Pricing Templates**





| Species       | Condition | Show<br>Price | Disabled | Sold Condition                       | Prod<br>Type | Size/Grade | \$/lb. |
|---------------|-----------|---------------|----------|--------------------------------------|--------------|------------|--------|
| 110 P.<br>cod | 01 Whole  | YES           | NO       | 07 Headed and Gutted,<br>Western cut | Р            | 10-20      | \$1.56 |
|               |           |               |          | 07 Headed and Gutted,<br>Western cut | Р            | 20-30      | \$1.57 |
|               |           |               |          | 07 Headed and Gutted,<br>Western cut | Р            | 30-40      | \$1.58 |

#### **Multiple Copies of Fish Tickets**







#### **Resetting Password**



### **Searching for reports**

| <u> </u>                                                         | •                                    |
|------------------------------------------------------------------|--------------------------------------|
| Search for Reports - Fill in one or more of the following fields | s to find completed landing reports. |
| Report ID:                                                       | Fish Ticket Number:                  |
| Status: Final Report Submitted                                   | Report Type: Groundfish              |
| Vessel ADF&G Number:                                             | Port:                                |
| Federal Permit Number: 12345 WAI Seafoods Juneau                 | ·                                    |
| Search fo