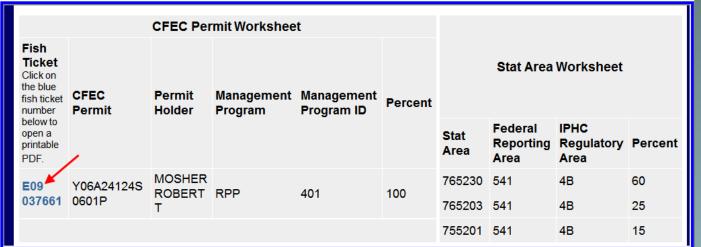

|                                   |

#### **Grading and Pricing Templates**





| Species       | Condition | Show<br>Price | Disabled | Sold Condition                       | Prod<br>Type | Size/Grade | \$/lb. |
|---------------|-----------|---------------|----------|--------------------------------------|--------------|------------|--------|
| 110 P.<br>cod | 01 Whole  | YES           | NO       | 07 Headed and Gutted,<br>Western cut | Р            | 10-20      | \$1.56 |
|               |           |               |          | 07 Headed and Gutted,<br>Western cut | Р            | 20-30      | \$1.57 |
|               |           |               |          | 07 Headed and Gutted,<br>Western cut | Р            | 30-40      | \$1.58 |

#### **Multiple Copies of Fish Tickets**







#### **Resetting Password**



### **Searching for reports**

| <u> </u>                                                         | •                                    |
|------------------------------------------------------------------|--------------------------------------|
| Search for Reports - Fill in one or more of the following fields | s to find completed landing reports. |
| Report ID:                                                       | Fish Ticket Number:                  |
| Status: Final Report Submitted                                   | Report Type: Groundfish              |
| Vessel ADF&G Number:                                             | Port:                                |
| Federal Permit Number: 12345 WAI Seafoods Juneau                 | ·