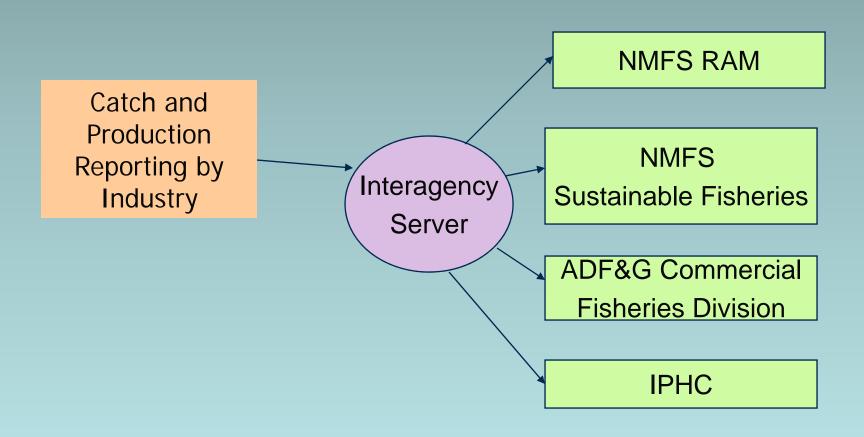

#### eLandings - Background

- One-stop reporting of landings and production to multiple agencies electronically
- Increases timeliness and accuracy of fisheries data entry
- Creates an electronic record of landings and production that may be extracted by processors and agency staff