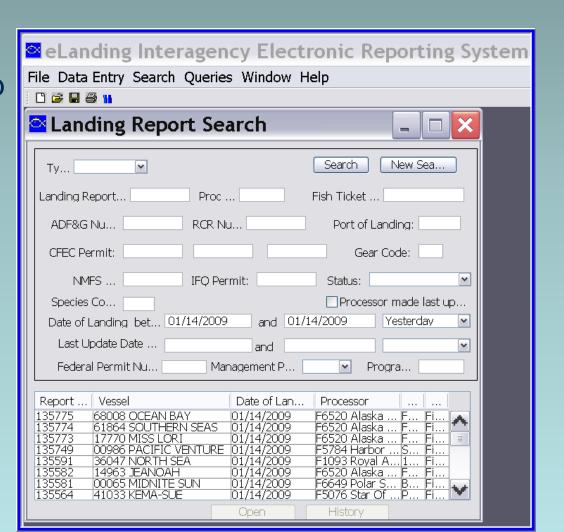

### **Searching for reports**

| <u> </u>                                                         | •                                    |
|------------------------------------------------------------------|--------------------------------------|
| Search for Reports - Fill in one or more of the following fields | s to find completed landing reports. |
| Report ID:                                                       | Fish Ticket Number:                  |
| Status: Final Report Submitted                                   | Report Type: Groundfish              |
| Vessel ADF&G Number:                                             | Port:                                |
| Federal Permit Number: 12345 WAI Seafoods Juneau                 | ·                                    |
| Search for reports between:  From Date (mm/dd/yyyyy): 010108     | To Date (mm/dd/yyyyy): 010109        |
| Search                                                           | Reset                                |
| Panorte Manu                                                     | ı                                    |