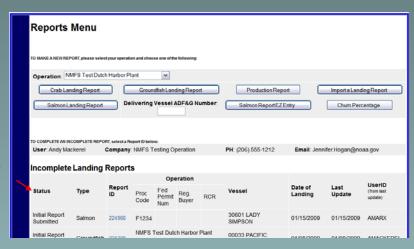

#### **Status of reports**

- Unsubmitted: Changes have been saved but data have not been submitted to agencies
- Initial Report Submitted: Users have 7 days to final submit their reports; can find and edits reports easily in Reports Menu; deletions must be made by agency staff
- Final Report Submitted: Users less frequently edit reports that have final submit status

| Reports Menu                                                                                                                            |                                                                                         |                  |              |                      |               |     |                |                    |                |                                 |
|-----------------------------------------------------------------------------------------------------------------------------------------|-----------------------------------------------------------------------------------------|------------------|--------------|----------------------|---------------|-----|----------------|--------------------|----------------|---------------------------------|
| INFO - 1606: 2 landing reports found that match search criteria<br>ERROR - 1476: No Production Reports found that match search criteria |                                                                                         |                  |              |                      |               |     |                |                    |                |                                 |
| TO MAKE A NEW REPORT, please selectyour operation and choose one of the following:                                                      |                                                                                         |                  |              |                      |               |     |                |                    |                |                                 |
| Operation: NMFS Test Dutch Harbor Plant                                                                                                 |                                                                                         |                  |              |                      |               |     |                |                    |                |                                 |
| Crab Landing Re                                                                                                                         | Crab Landing Report Groundfish Landing Report Production Report Import a Landing Report |                  |              |                      |               |     |                |                    |                |                                 |
| Salmon Landing Report Delivering Vessel ADF&G Number: Salmon Report EZ Entry Chum Percentage                                            |                                                                                         |                  |              |                      |               |     |                |                    |                |                                 |
|                                                                                                                                         |                                                                                         |                  |              |                      |               |     |                |                    |                |                                 |
| TO COMPLETE AN INCOMPLET                                                                                                                | F REPORT, sele                                                                          | ct a Renort ID h | elow         |                      |               |     |                |                    |                |                                 |
| User: Andy Mackerel                                                                                                                     |                                                                                         | any: NMFS        |              | peration             |               | PH: | (206) 555-1212 | Email: Jennit      | fer.Hogan@noaa | a.gov                           |
| Landing Report                                                                                                                          | s                                                                                       |                  |              |                      |               |     |                |                    |                |                                 |
| ,                                                                                                                                       |                                                                                         |                  |              | Opera                | ation         |     |                |                    |                |                                 |
| Status                                                                                                                                  | Туре                                                                                    | Report<br>ID     | Proc<br>Code | Fed<br>Permit<br>Num | Reg.<br>Buyer | RCR | Vessel         | Date of<br>Landing | Last<br>Update | UserID<br>(from last<br>update) |
| Final Report                                                                                                                            | Groundfish                                                                              | 82315            | WAI Se       | afoods R             | CR 90003      | 3   | 29478          | 03/10/2008         | 04/04/2008     | HGURLL                          |
| Submitted                                                                                                                               | Groundish                                                                               | 02315            | F1234        | 12345                | 980000        |     | SHEMYA         | 03/10/2006         | 04/04/2006     | HOURLE                          |
| Final Report                                                                                                                            | Groundfish                                                                              | 4891             | WAI Se       | afoods R             | CR 90003      | 3   | 29478          | 01/04/2008         | 04/15/2008     | HGURLL                          |
| Submitted                                                                                                                               | Groundiisii 4691                                                                        |                  | F1234        | 12345                | 980000        |     | SHEMYA         | 0 0 -11 E 0 0 0    | 0 11 10/2000   |                                 |