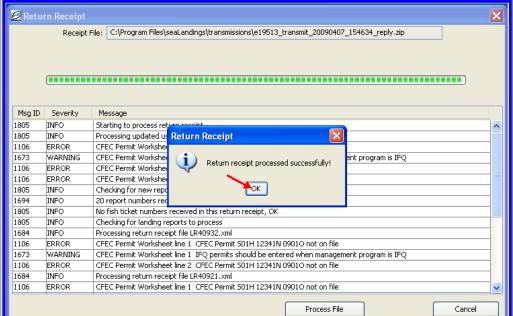

|
|       |            |            |         |             | Total: | 0.835       |

#### Discard

| Species |      | 25         | Disposition |             |        |            |       |
|---------|------|------------|-------------|-------------|--------|------------|-------|
|         | Code | Name       | Code        | Description | W      | eight (mt) | Count |
|         | 121  | Arrow fldr | 98          | Disc atsea  |        | 0.314      |       |
|         | 700  | Skate      | 98          | Disc atsea  |        | 0.241      |       |
|         | 931  | Bairdi     | 98          | Disc atsea  |        |            | 15    |
|         |      |            |             |             | Total: | 0.555      |       |

### **Transmitting Data Files**



## Processing Return Receipts





### Maximum Retainable Amount Spreadsheet



| FFP:    | 5325    | KAREN L            |           |           |             |
|---------|---------|--------------------|-----------|-----------|-------------|
|         |         | REPORT DATE:       | 3/18/2009 | 3/19/2009 | 3/20/2009   |
|         |         | TRIP EVENT:        | New Week  |           | Gear Change |
|         |         | MGMT PGM:          | IFQ       | IFQ       | IFQ         |
|         |         | MGMT PGM ID:       |           |           |             |
| SPECIES | PRODUCT | TOTAL ROUND WEIGHT | PR40920   | PR40919   | PR41007     |
| 121     | 10      | 0.3226             | 0.3226    |           |             |
| 134     | 10      | 0.1919             | 0.1613    | 0.0306    |             |
| 143     | 8       | 0.