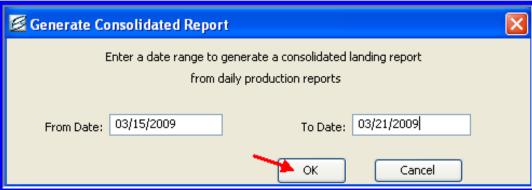

### **Consolidated Reports**

| € Landing Report 40935                             |                                                                          |
|----------------------------------------------------|--------------------------------------------------------------------------|
| Vessel: 48360                                      | Generate Report Summary Date of Landing: 03/19/2009                      |
| Vessel/Location/Status Permits & Pounds IFQ Report | ts Summary                                                               |
| Status                                             |                                                                          |
| Report Status: Not Submitted                       | Transmit Status:                                                         |
| Transmit Date:                                     | Receipt Date:                                                            |
| Number of Messages:                                | Number of Errors: Number of Warnings: View Messages                      |
| Vessel                                             |                                                                          |
| ADF8:G#: 48360 KAREN L                             | Crew Size (including skipper): 15 Partial Delivery  Observers Onboard: 1 |
| Gear: 07 Non-pelagic/botto                         | om trawl  Discard Report:                                                |
|                                                    | Tender ADF&G#:                                                           |
|                                                    |                                                                          |
| Date Fishing Began: 03/16/2009                     | Date of Landing: 03/19/2009 Days Fished: 4                               |
| - Dunasaran                                        |                                                                          |
| Processor                                          |                                                                          |
| Processor Code (Owner):                            | F6937 Glacier Bay F/V                                                    |
| Processor Code (Custom Processor):                 | <b>▼</b>                                                                 |
|                                                    |                                                                          |
| Registered Buyer Number:                           | 980000 IFQ TEST BUYER33                                                  |
| Federal Processor Number:                          | 5325 GLACIER BAY                                                         |
| Port of Landing:                                   | FCP Catcher/processor                                                    |

### Consolidated Report Previews