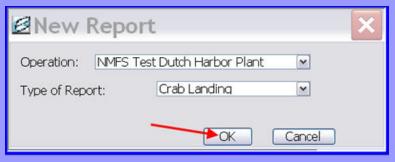

---------------------------------------------|-------------------------|------|-----------|--------|-----|
| HEREBY ATTEST THAT THESE FISH WERE CAUGHT IN COMPLIANC | E WITH ADF&G REGULATION | ONS. | ADF&G USE |        |     |
| Permit Holder's Signature                              |                         |      | Interview | П      |     |
|                                                        |                         |      | Observer  | $\neg$ |     |
| Fish Received by                                       | Date .                  |      | Logbook   | П      |     |

Landing Report ID: 40935 Other Fish Tickets: E09 038493 Arrow fldr Round Weight: 711.2903 Skate Round Weight: 165.625

Turbot Round Weight: 422.5807 Sablefish Round Weight: 4,526.9841

## Creating a Crab IFQ Report





# Entering CFEC/IFQ permits





# **Entering Stat Areas/Itemized Catch**



# Creating IFQ Reports



# Generating a Fish Ticket



## seaLandings User's Guide