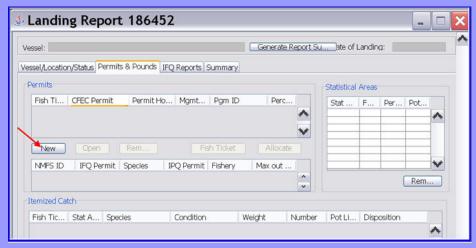

------------|-------------------------|------|-----------|--------|-----|
| HEREBY ATTEST THAT THESE FISH WERE CAUGHT IN COMPLIANC | E WITH ADF&G REGULATION | ONS. | ADF&G USE |        |     |
| Permit Holder's Signature                              |                         |      | Interview | П      |     |
|                                                        |                         |      | Observer  | $\neg$ |     |
| Fish Received by                                       | Date .                  |      | Logbook   | П      |     |

Landing Report ID: 40935 Other Fish Tickets: E09 038493 Arrow fldr Round Weight: 711.2903 Skate Round Weight: 165.625

Turbot Round Weight: 422.5807 Sablefish Round Weight: 4,526.9841

## Creating a Crab IFQ Report





# Entering CFEC/IFQ permits





# **Entering Stat Areas/Itemized Catch**



# Creating IFQ Reports



# Generating a Fish Ticket



## seaLandings User's Guide