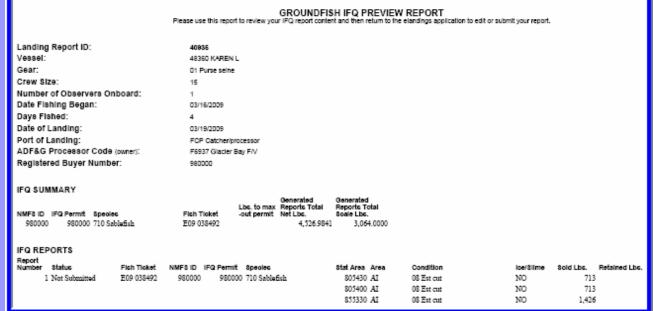

# Creating IFQ Reports

Landing Report ID: 40935 Other Fish Tickets: E09 038493 Arrow fldr Round Weight: 711.2903 Skate Round Weight: 165.625

Turbot Round Weight: 422.5807 Sablefish Round Weight: 4,526.9841