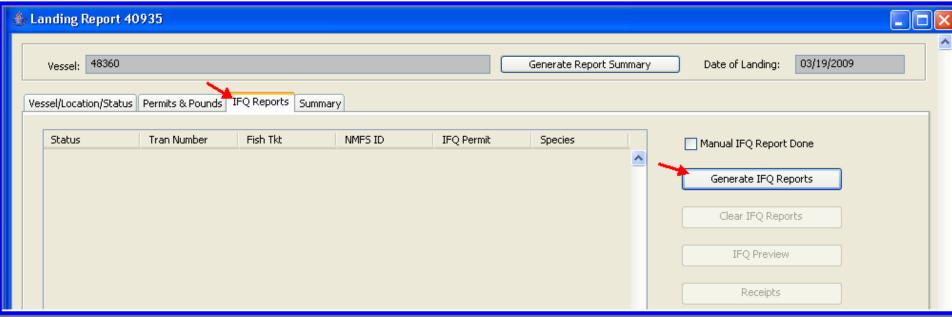

|
| Processor Code (Owner):                            | F6937 Glacier Bay F/V                                                    |
| Processor Code (Custom Processor):                 | <b>▼</b>                                                                 |
|                                                    |                                                                          |
| Registered Buyer Number:                           | 980000 IFQ TEST BUYER33                                                  |
| Federal Processor Number:                          | 5325 GLACIER BAY                                                         |
| Port of Landing:                                   | FCP Catcher/processor                                                    |







### Consolidated Report Previews







#### ALASKA DEPARTMENT OF FISH & GAME ELECTRONIC GROUNDFISH TICKET

PURCHA8ER

Crew Stze 15

Observers 1

onboard

DO NOT WRITE IN THIS SPACE

E09 038492

| Statistical Area WorkSheet |   |            |   |  |  |  |  |
|----------------------------|---|------------|---|--|--|--|--|
| Stat. Area                 | % | Stat. Area | % |  |  |  |  |

Vessel KAREN L ADF&G NO. 48360

Permit

Processor.

S01H 12341N 09010

□ Mag Stripe Read

Owner: F6937 Glacier Bay F/V Custom

Date Landed

Date Fishing Began 03/16/2009 (Gear In Water)

03/19/2009

Mgmt Pgm IFQ

ID

Port of Landing or off-shore

operation type

FCP Catcher/processor Type of Gear used

01 Purse seine

PARTIAL DELIVERY: □ Partial Delivery □ Last Landing for Trip ☐ Multiple IFQ Permits

| SPE