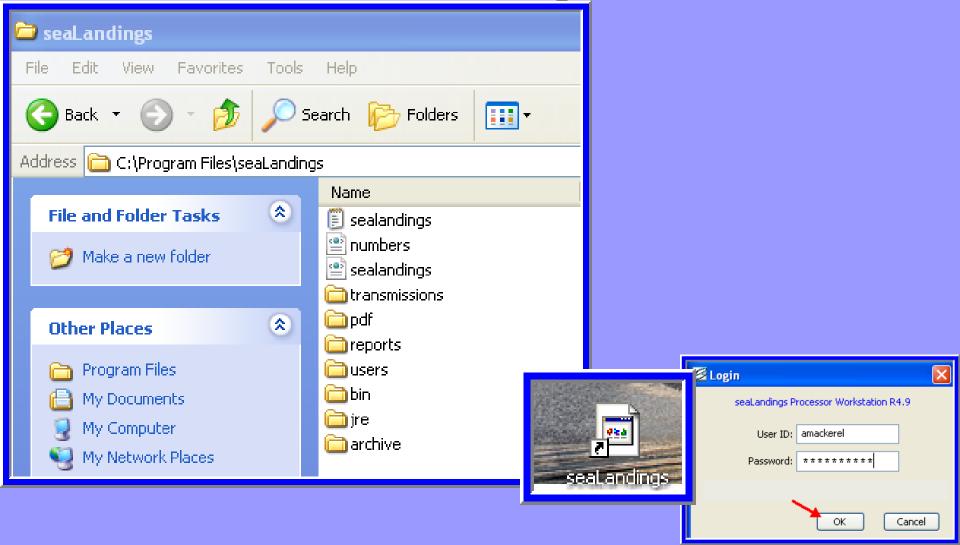

Alaska Department of Fish and Game International Pacific Halibut Commission NOAA Fisheries

THE INTERAGENCY ELECTRONIC REPORTING SYSTEM

seaLandings