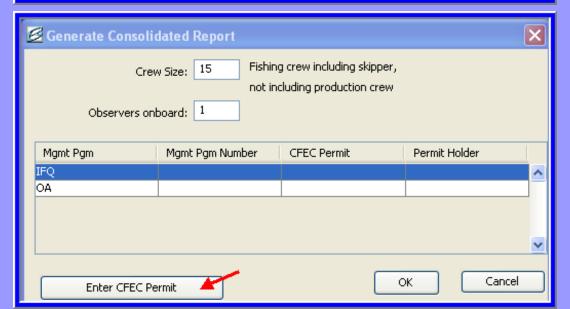

### **Consolidated Reports**

| € Landing Report 40935                             |                                                                          |
|----------------------------------------------------|--------------------------------------------------------------------------|
| Vessel: 48360                                      | Generate Report Summary Date of Landing: 03/19/2009                      |
| Vessel/Location/Status Permits & Pounds IFQ Report | ts Summary                                                               |
| Status                                             |                                                                          |
| Report Status: Not Submitted                       | Transmit Status:                                                         |
| Transmit Date:                                     | Receipt Date:                                                            |
| Number of Messages:                                | Number of Errors: Number of Warnings: View Messages                      |
| Vessel                                             |                                                                          |
| ADF8:G#: 48360 KAREN L                             | Crew Size (including skipper): 15 Partial Delivery  Observers Onboard: 1 |
| Gear: 07 Non-pelagic/botto                         | om trawl  Discard Report:                                                |
|                                                    | Tender ADF&G#:                                                           |
|                                                    |                                                                          |
| Date Fishing Began: 03/16/2009                     | Date of Landing: 03/19/2009 Days Fished: 4                               |
| - Dunasaran                                        |                                                                          |
| Processor                                          |                                                                          |
| Processor Code (Owner):                            | F6937 Glacier Bay F/V                                                    |
| Processor Code (Custom Processor):                 | <b>▼</b>                                                                 |
|                                                    |                                                                          |
| Registered Buyer Number:                           | 980000 IFQ TEST BUYER33                                                  |
| Federal Processor Number:                          | 5325 GLACIER BAY                                                         |
| Port of Landing:                                   | FCP Catcher/processor                                                    |

# Entering CFEC/IFQ permits