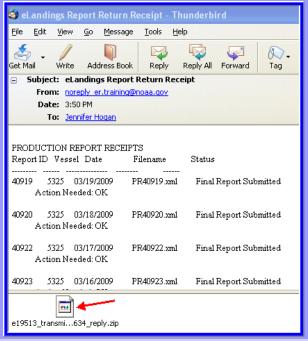

|
|       |            |            |         |             | Total: | 0.835       |

#### Discard

| Species |      | 25         | Disposition |             |        |            |       |
|---------|------|------------|-------------|-------------|--------|------------|-------|
|         | Code | Name       | Code        | Description | W      | eight (mt) | Count |
|         | 121  | Arrow fldr | 98          | Disc atsea  |        | 0.314      |       |
|         | 700  | Skate      | 98          | Disc atsea  |        | 0.241      |       |
|         | 931  | Bairdi     | 98          | Disc atsea  |        |            | 15    |
|         |      |            |             |             | Total: | 0.555      |       |

### **Transmitting Data Files**



## Processing Return Receipts





### Maximum Retainable Amount Spreadsheet



| FFP:    | 5325    | KAREN L            |           |           |             |
|---------|---------|--------------------|-----------|-----------|-------------|
|         |         | REPORT DATE:       | 3/18/2009 | 3/19/2009 | 3/20/2009   |
|         |         | TRIP EVENT:        | New Week  |           | Gear Change |
|         |         | MGMT PGM:          | IFQ       | IFQ       | IFQ         |
|         |         | MGMT PGM ID:       |           |           |             |
| SPECIES | PRODUCT | TOTAL ROUND WEIGHT | PR40920   | PR40919   | PR41007     |
| 121     | 10      | 0.3226             | 0.3226    |           |             |
| 134     | 10      | 0.1919             | 0.1613    | 0.0306    |             |
| 143     | 8       |