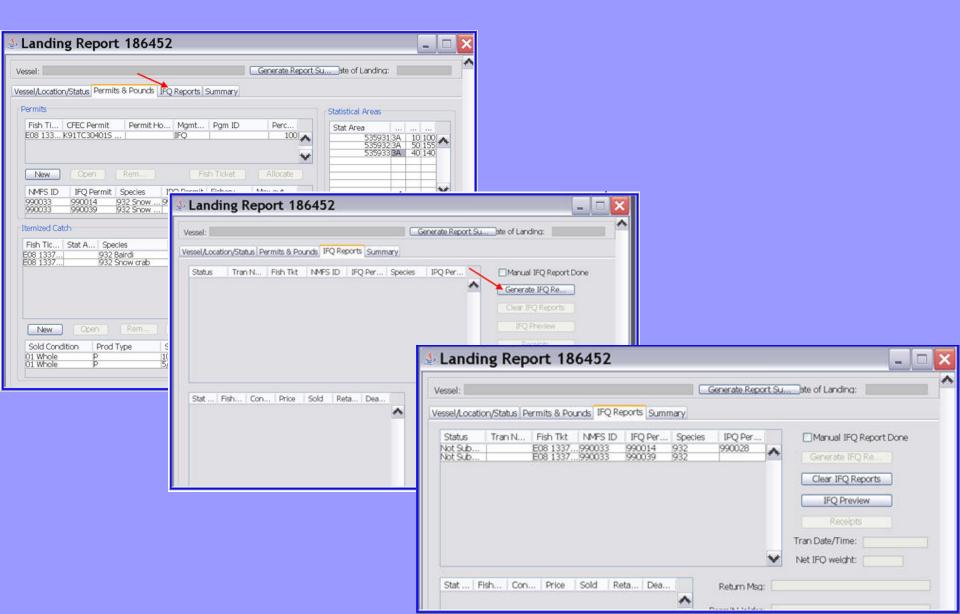

## Creating a Crab IFQ Report

# Entering CFEC/IFQ permits

# **Entering Stat Areas/Itemized Catch**

# Creating IFQ Reports

# Generating a Fish Ticket