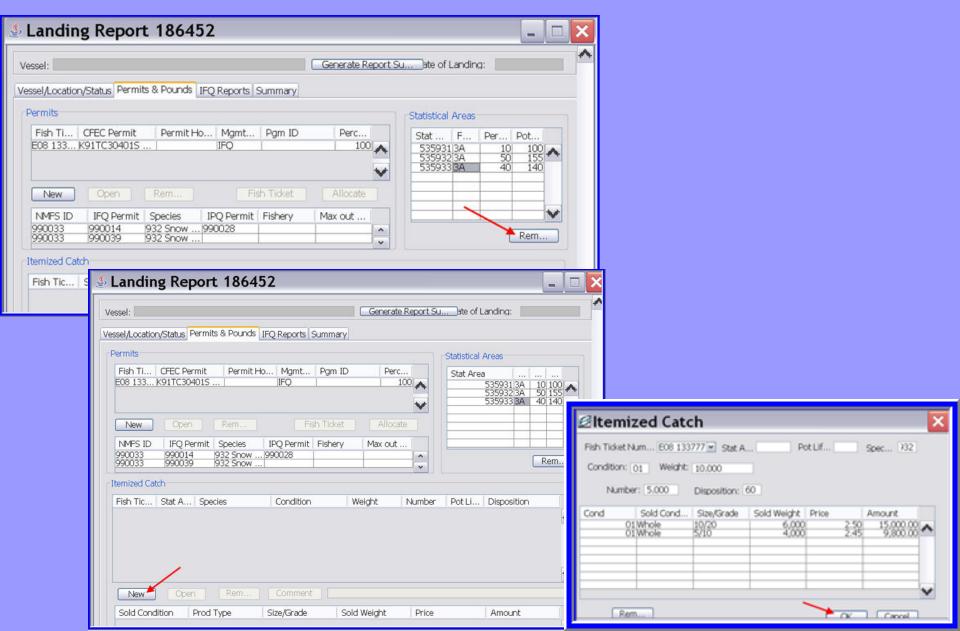

-----------|--------|-----|
| HEREBY ATTEST THAT THESE FISH WERE CAUGHT IN COMPLIANC | E WITH ADF&G REGULATION | ONS. | ADF&G USE |        |     |
| Permit Holder's Signature                              |                         |      | Interview | П      |     |
|                                                        |                         |      | Observer  | $\neg$ |     |
| Fish Received by                                       | Date .                  |      | Logbook   | П      |     |

Landing Report ID: 40935 Other Fish Tickets: E09 038493 Arrow fldr Round Weight: 711.2903 Skate Round Weight: 165.625

Turbot Round Weight: 422.5807 Sablefish Round Weight: 4,526.9841

## Creating a Crab IFQ Report





# Entering CFEC/IFQ permits





# **Entering Stat Areas/Itemized Catch**



# Creating IFQ Reports



# Generating a Fish Ticket



## seaLandings User's Guide