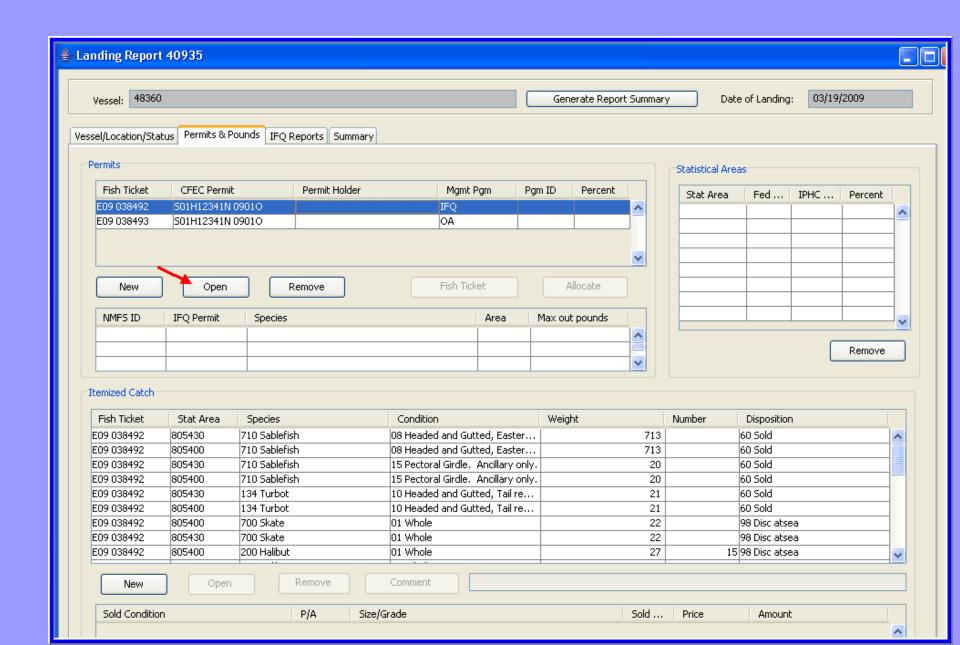

### **Consolidated Reports**

| € Landing Report 40935                             |                                                                          |
|----------------------------------------------------|--------------------------------------------------------------------------|
| Vessel: 48360                                      | Generate Report Summary Date of Landing: 03/19/2009                      |
| Vessel/Location/Status Permits & Pounds IFQ Report | ts Summary                                                               |
| Status                                             |                                                                          |
| Report Status: Not Submitted                       | Transmit Status:                                                         |
| Transmit Date:                                     | Receipt Date:                                                            |
| Number of Messages:                                | Number of Errors: Number of Warnings: View Messages                      |
| Vessel                                             |                                                                          |
| ADF8:G#: 48360 KAREN L                             | Crew Size (including skipper): 15 Partial Delivery  Observers Onboard: 1 |
| Gear: 07 Non-pelagic/botto                         | om trawl  Discard Report:                                                |
|                                                    | Tender ADF&G#:                                                           |
|                                                    |                                                                          |
| Date Fishing Began: 03/16/2009                     | Date of Landing: 03/19/2009 Days Fished: 4                               |
| - Dunasaran                                        |                                                                          |
| Processor                                          |                                                                          |
| Processor Code (Owner):                            | F6937 Glacier Bay F/V                                                    |
| Processor Code (Custom Processor):                 | <b>▼</b>                                                                 |
|                                                    |                                                                          |
| Registered Buyer Number:                           | 980000 IFQ TEST BUYER33                                                  |
| Federal Processor Number:                          | 5325 GLACIER BAY                                                         |
| Port of Landing:                                   | FCP Catcher/processor                                                    |

# **Entering Stat Areas/Itemized Catch**