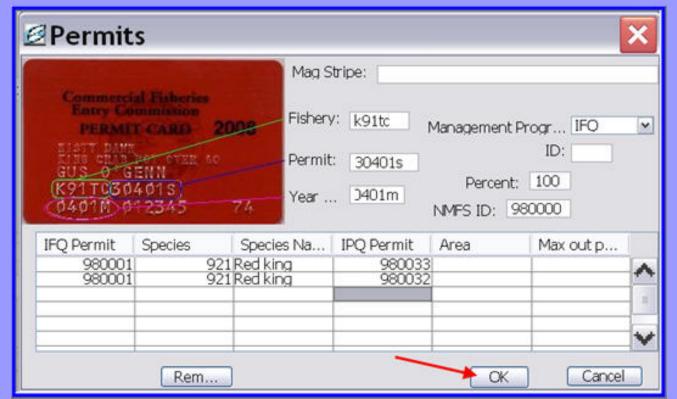

----------|-------------------------|------|-----------|--------|-----|
| HEREBY ATTEST THAT THESE FISH WERE CAUGHT IN COMPLIANC | E WITH ADF&G REGULATION | ONS. | ADF&G USE |        |     |
| Permit Holder's Signature                              |                         |      | Interview | П      |     |
|                                                        |                         |      | Observer  | $\neg$ |     |
| Fish Received by                                       | Date .                  |      | Logbook   | П      |     |

Landing Report ID: 40935 Other Fish Tickets: E09 038493 Arrow fldr Round Weight: 711.2903 Skate Round Weight: 165.625

Turbot Round Weight: 422.5807 Sablefish Round Weight: 4,526.9841

## Creating a Crab IFQ Report





# Entering CFEC/IFQ permits





# **Entering Stat Areas/Itemized Catch**



# Creating IFQ Reports



# Generating a Fish Ticket



## seaLandings User's Guide