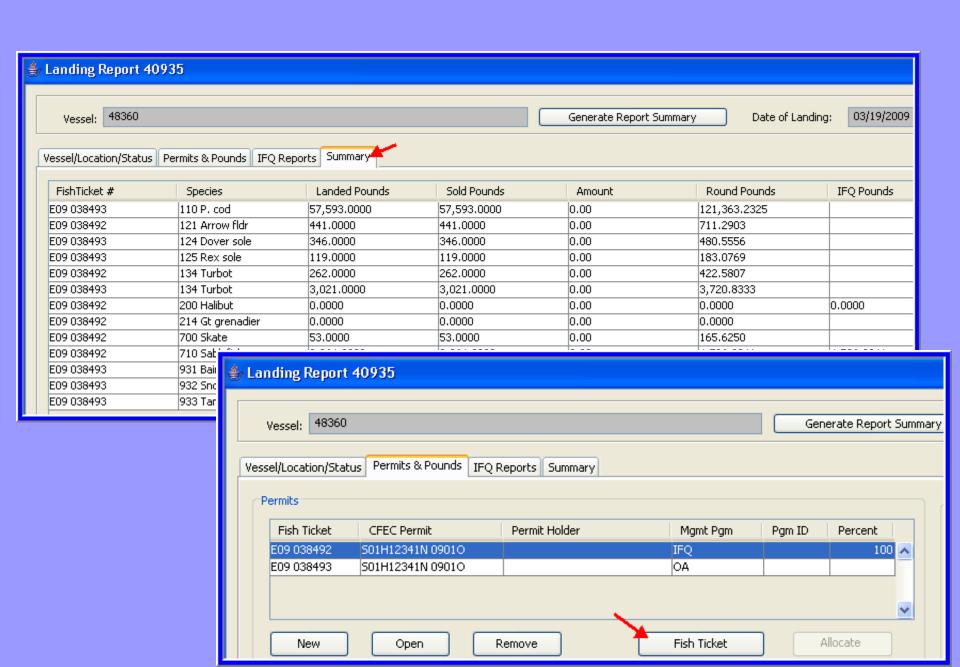

### **Consolidated Reports**

| € Landing Report 40935                             |                                                                          |
|----------------------------------------------------|--------------------------------------------------------------------------|
| Vessel: 48360                                      | Generate Report Summary Date of Landing: 03/19/2009                      |
| Vessel/Location/Status Permits & Pounds IFQ Report | ts Summary                                                               |
| Status                                             |                                                                          |
| Report Status: Not Submitted                       | Transmit Status:                                                         |
| Transmit Date:                                     | Receipt Date:                                                            |
| Number of Messages:                                | Number of Errors: Number of Warnings: View Messages                      |
| Vessel                                             |                                                                          |
| ADF8:G#: 48360 KAREN L                             | Crew Size (including skipper): 15 Partial Delivery  Observers Onboard: 1 |
| Gear: 07 Non-pelagic/botto                         | om trawl  Discard Report:                                                |
|                                                    | Tender ADF&G#:                                                           |
|                                                    |                                                                          |
| Date Fishing Began: 03/16/2009                     | Date of Landing: 03/19/2009 Days Fished: 4                               |
| - Dunasaran                                        |                                                                          |
| Processor                                          |                                                                          |
| Processor Code (Owner):                            | F6937 Glacier Bay F/V                                                    |
| Processor Code (Custom Processor):                 | <b>▼</b>                                                                 |
|                                                    |                                                                          |
| Registered Buyer Number:                           | 980000 IFQ TEST BUYER33                                                  |
| Federal Processor Number:                          | 5325 GLACIER BAY                                                         |
| Port of Landing:                                   | FCP Catcher/processor                                                    |

# Generating a Fish Ticket