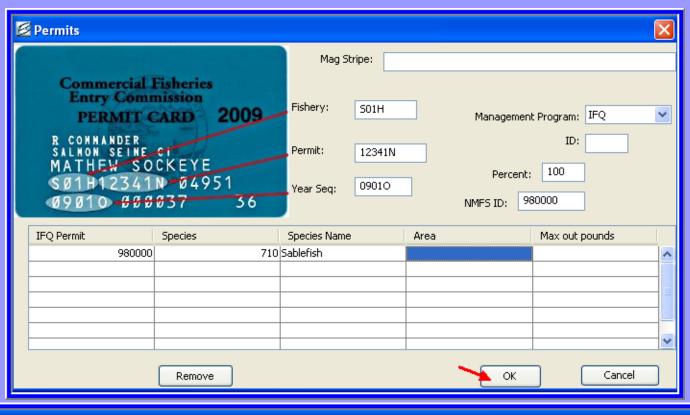

|
| Processor Code (Owner):                            | F6937 Glacier Bay F/V                                                    |
| Processor Code (Custom Processor):                 | <b>▼</b>                                                                 |
|                                                    |                                                                          |
| Registered Buyer Number:                           | 980000 IFQ TEST BUYER33                                                  |
| Federal Processor Number:                          | 5325 GLACIER BAY                                                         |
| Port of Landing:                                   | FCP Catcher/processor                                                    |







### Consolidated Report Previews







#### ALASKA DEPARTMENT OF FISH & GAME ELECTRONIC GROUNDFISH TICKET

PURCHA8ER

Crew Stze 15

Observers 1

onboard

DO NOT WRITE IN THIS SPACE

E09 038492

| Statistical Area WorkSheet |   |            |   |  |  |  |  |
|----------------------------|---|------------|---|--|--|--|--|
| Stat. Area                 | % | Stat. Area | % |  |  |  |  |

Vessel KAREN L ADF&G NO. 48360

Permit

Processor.

S01H 12341N 09010

□ Mag Stripe Read

Owner: F6937 Glacier Bay F/V Custom

Date Landed

Date Fishing Began 03/16/2009 (Gear In Water)

03/19/2009

Mgmt Pgm IFQ

ID

Port of Landing or off-shore

operation type

FCP Catcher/processor Type of Gear used

01 Purse seine

PARTIAL DELIVERY: □ Partial Delivery □ Last Landing for Trip ☐ Multiple IFQ Permits

| S