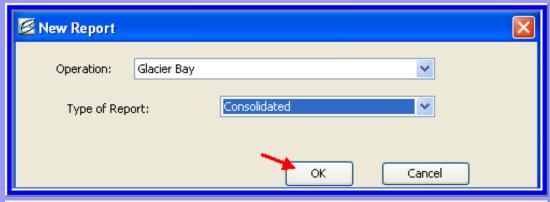

### **Consolidated Reports**

| € Landing Report 40935                             |                                                                          |
|----------------------------------------------------|--------------------------------------------------------------------------|
| Vessel: 48360                                      | Generate Report Summary Date of Landing: 03/19/2009                      |
| Vessel/Location/Status Permits & Pounds IFQ Report | ts Summary                                                               |
| Status                                             |                                                                          |
| Report Status: Not Submitted                       | Transmit Status:                                                         |
| Transmit Date:                                     | Receipt Date:                                                            |
| Number of Messages:                                | Number of Errors: Number of Warnings: View Messages                      |
| Vessel                                             |                                                                          |
| ADF8:G#: 48360 KAREN L                             | Crew Size (including skipper): 15 Partial Delivery  Observers Onboard: 1 |
| Gear: 07 Non-pelagic/botto                         | om trawl  Discard Report:                                                |
|                                                    | Tender ADF&G#:                                                           |
|                                                    |                                                                          |
| Date Fishing Began: 03/16/2009                     | Date of Landing: 03/19/2009 Days Fished: 4                               |
| - Dunasaran                                        |                                                                          |
| Processor                                          |                                                                          |
| Processor Code (Owner):                            | F6937 Glacier Bay F/V                                                    |
| Processor Code (Custom Processor):                 | <b>▼</b>                                                                 |
|                                                    |                                                                          |
| Registered Buyer Number:                           | 980000 IFQ TEST BUYER33                                                  |
| Federal Processor Number:                          | 5325 GLACIER BAY                                                         |
| Port of Landing:                                   | FCP Catcher/processor                                                    |

### Consolidated Report Previews