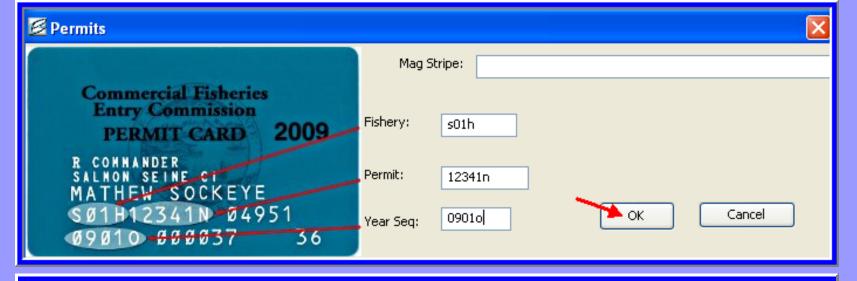

Vessel KAREN L ADF&G NO. 48360

Permit

Processor.

S01H 12341N 09010

□ Mag Stripe Read

Owner: F6937 Glacier Bay F/V Custom

Date Landed

Date Fishing Began 03/16/2009 (Gear In Water)

# Entering CFEC/IFQ permits