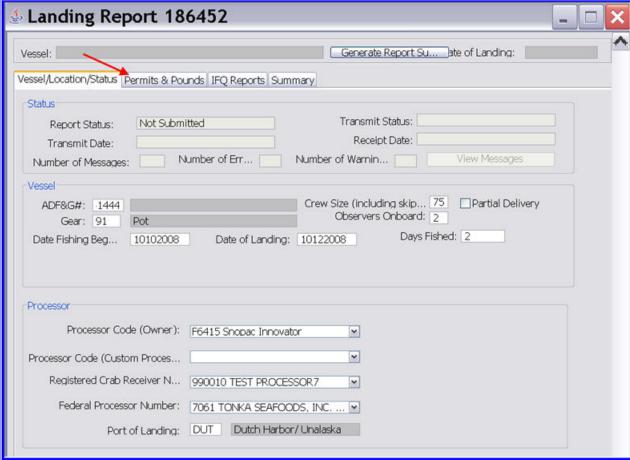

-------------------------------------------|-------------------------|------|-----------|--------|-----|
| HEREBY ATTEST THAT THESE FISH WERE CAUGHT IN COMPLIANC | E WITH ADF&G REGULATION | ONS. | ADF&G USE |        |     |
| Permit Holder's Signature                              |                         |      | Interview | П      |     |
|                                                        |                         |      | Observer  | $\neg$ |     |
| Fish Received by                                       | Date .                  |      | Logbook   | П      |     |

Landing Report ID: 40935 Other Fish Tickets: E09 038493 Arrow fldr Round Weight: 711.2903 Skate Round Weight: 165.625

Turbot Round Weight: 422.5807 Sablefish Round Weight: 4,526.9841

## Creating a Crab IFQ Report





# Entering CFEC/IFQ permits





# **Entering Stat Areas/Itemized Catch**



# Creating IFQ Reports



# Generating a Fish Ticket



## seaLandings User's Guide