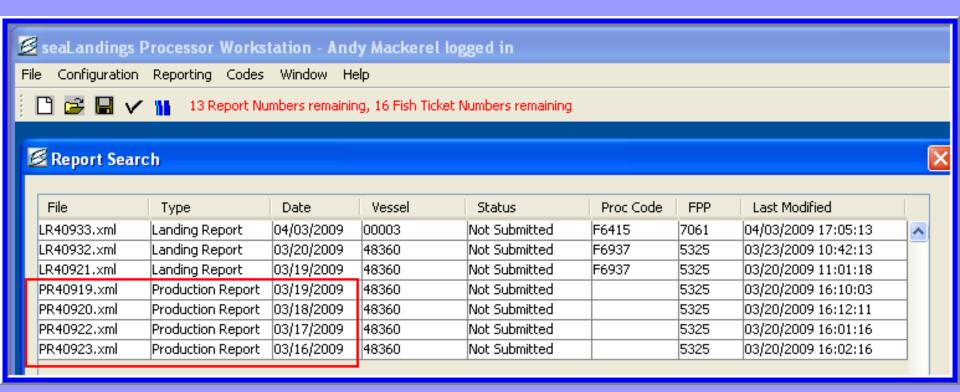

| New Week  |           | Gear Change |
|         |         | MGMT PGM:          | IFQ       | IFQ       | IFQ         |
|         |         | MGMT PGM ID:       |           |           |             |
| SPECIES | PRODUCT | TOTAL ROUND WEIGHT | PR40920   | PR40919   | PR41007     |
| 121     | 10      | 0.3226             | 0.3226    |           |             |
| 134     | 10      | 0.1919             | 0.1613    | 0.0306    |             |
| 143     | 8       | 0.496              |           |           | 0.496       |
| 152     | 8       | 0.142              |           |           | 0.142       |
| 700     | 13      | 0.075              | 0.075     |           |             |
| 710     | 8       | 8.6477             | 1.027     | 1.027     | 6.5937      |

### **Consolidated Reports**













| € Landing Report 40935                             |                                                                          |
|----------------------------------------------------|--------------------------------------------------------------------------|
| Vessel: 48360                                      | Generate Report Summary Date of Landing: 03/19/2009                      |
| Vessel/Location/Status Permits & Pounds IFQ Report | ts Summary                                                               |
| Status                                             |                                                                          |
| Report Status: Not Submitted                       | Transmit Status:                                                         |
| Transm