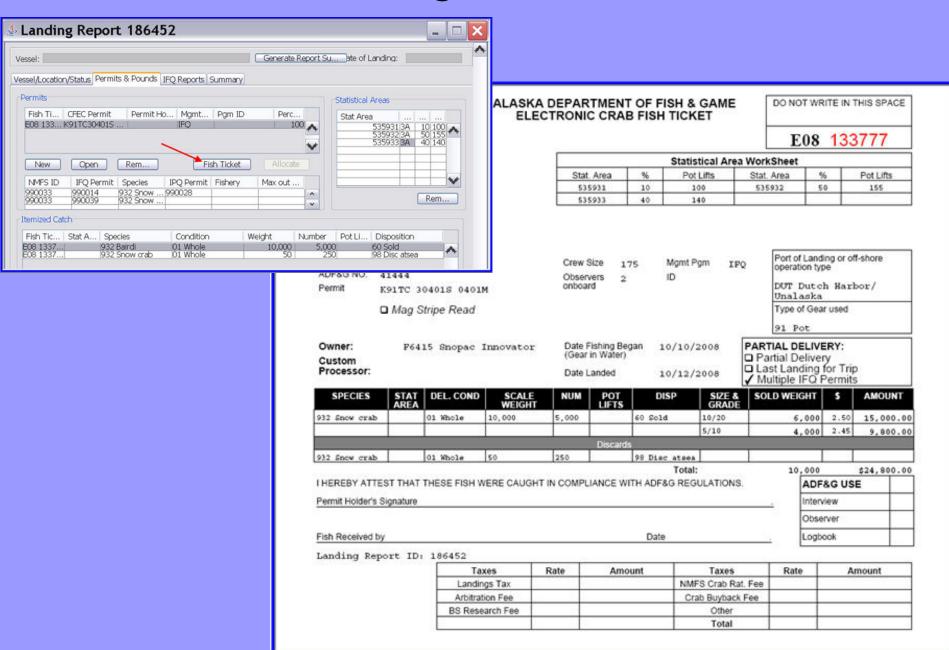

ISH WERE CAUGHT IN COMPLIANC | E WITH ADF&G REGULATION | ONS. | ADF&G USE |        |     |
| Permit Holder's Signature                              |                         |      | Interview | П      |     |
|                                                        |                         |      | Observer  | $\neg$ |     |
| Fish Received by                                       | Date .                  |      | Logbook   | П      |     |

Landing Report ID: 40935 Other Fish Tickets: E09 038493 Arrow fldr Round Weight: 711.2903 Skate Round Weight: 165.625

Turbot Round Weight: 422.5807 Sablefish Round Weight: 4,526.9841

## Creating a Crab IFQ Report





# Entering CFEC/IFQ permits





# **Entering Stat Areas/Itemized Catch**



# Creating IFQ Reports



# Generating a Fish Ticket



## seaLandings User's Guide