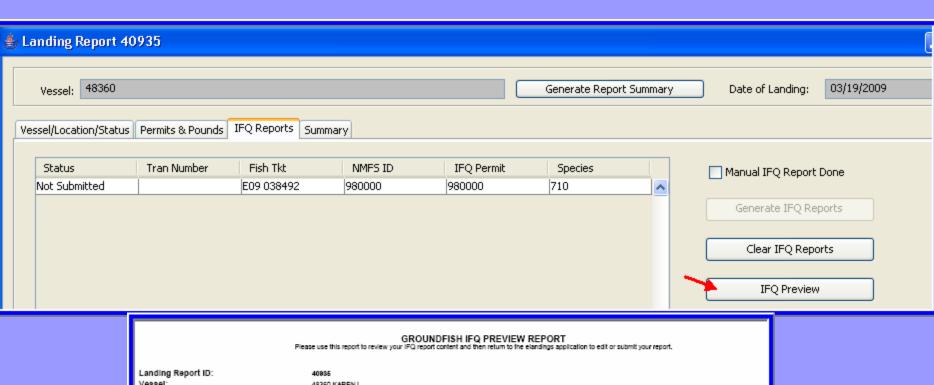

er):                            | F6937 Glacier Bay F/V                                                    |
| Processor Code (Custom Processor):                 | <b>▼</b>                                                                 |
|                                                    |                                                                          |
| Registered Buyer Number:                           | 980000 IFQ TEST BUYER33                                                  |
| Federal Processor Number:                          | 5325 GLACIER BAY                                                         |
| Port of Landing:                                   | FCP Catcher/processor                                                    |







### Consolidated Report Previews







#### ALASKA DEPARTMENT OF FISH & GAME ELECTRONIC GROUNDFISH TICKET

PURCHA8ER

Crew Stze 15

Observers 1

onboard

DO NOT WRITE IN THIS SPACE

E09 038492

| Statistical Area WorkSheet |   |            |   |  |  |  |  |
|----------------------------|---|------------|---|--|--|--|--|
| Stat. Area                 | % | Stat. Area | % |  |  |  |  |

Vessel KAREN L ADF&G NO. 48360

Permit

Processor.

S01H 12341N 09010

□ Mag Stripe Read

Owner: F6937 Glacier Bay F/V Custom

Date Landed

Date Fishing Began 03/16/2009 (Gear In Water)

03/19/2009

Mgmt Pgm IFQ

ID

Port of Landing or off-shore

operation type

FCP Catcher/processor Type of Gear used

01 Purse seine

PARTIAL DELIVERY: □ Partial Delivery □ Last Landing for Trip ☐ Multiple IFQ Permits

| SPECIES             | STAT<br>AREA | DE