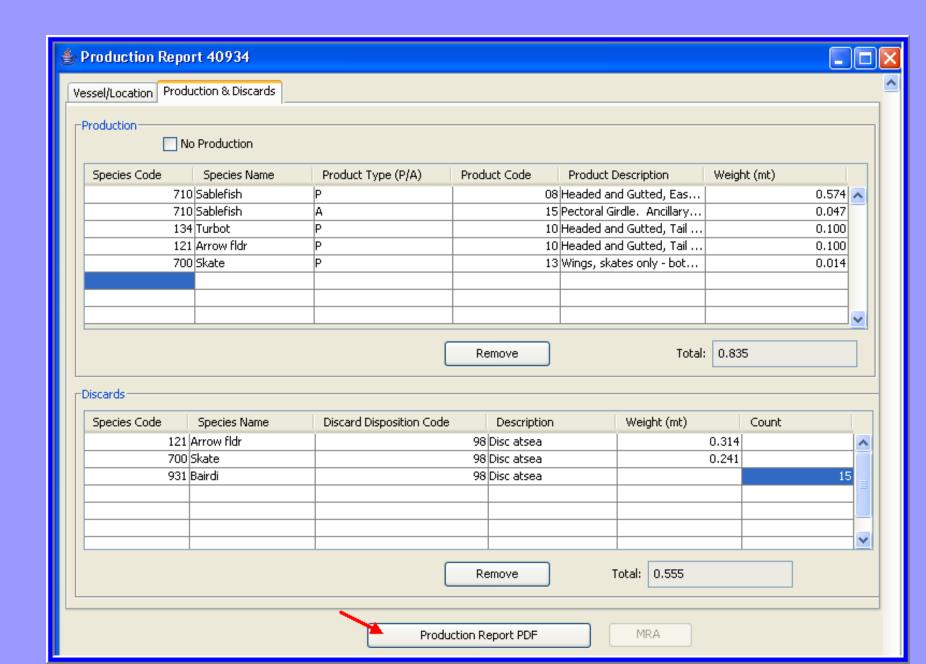

#### Products

| Speci | es         | Product    | Product |             |        |             |
|-------|------------|------------|---------|-------------|--------|-------------|
| Code  | Name       | Type (P/A) | Code    | Description |        | Weight (mt) |
| 710   | Sablefish  | P          | 08      | Est cut     |        | 0.574       |
| 710   | Sablefish  | A          | 15      | PecGrdl     |        | 0.047       |
| 134   | Turbot     | P          | 10      | H+GwoTI     |        | 0.100       |
| 121   | Arrow fldr | P          | 10      | H+GwoTI     |        | 0.100       |
| 700   | Skate      | P          | 13      | Wings       |        | 0.014       |
|       |            |            |         |             | Total: | 0.835       |

#### Discard

| Species |      | 25         | Disposition |             |        |            |       |
|---------|------|------------|-------------|-------------|--------|------------|-------|
|         | Code | Name       | Code        | Description | W      | eight (mt) | Count |
|         | 121  | Arrow fldr | 98          | Disc atsea  |        | 0.314      |       |
|         | 700  | Skate      | 98          | Disc atsea  |        | 0.241      |       |
|         | 931  | Bairdi     | 98          | Disc atsea  |        |            | 15    |
|         |      |            |             |             | Total: | 0.555      |       |