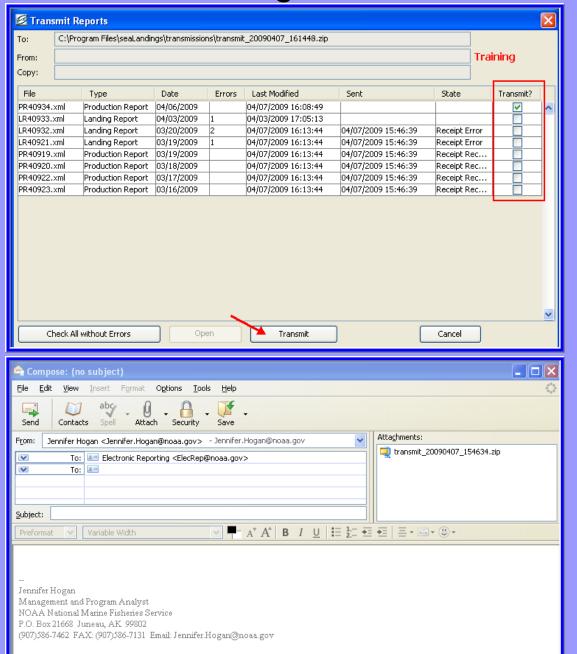

Wings       |        | 0.014       |
|       |            |            |         |             | Total: | 0.835       |

#### Discard

| Species |      | 25         | Disposition |             |        |            |       |
|---------|------|------------|-------------|-------------|--------|------------|-------|
|         | Code | Name       | Code        | Description | W      | eight (mt) | Count |
|         | 121  | Arrow fldr | 98          | Disc atsea  |        | 0.314      |       |
|         | 700  | Skate      | 98          | Disc atsea  |        | 0.241      |       |
|         | 931  | Bairdi     | 98          | Disc atsea  |        |            | 15    |
|         |      |            |             |             | Total: | 0.555      |       |

### **Transmitting Data Files**



## Processing Return Receipts





### Maximum Retainable Amount Spreadsheet



| FFP:    | 5325    | KAREN L            |           |           |             |
|---------|---------|--------------------|-----------|-----------|-------------|
|         |         | REPORT DATE:       | 3/18/2009 | 3/19/2009 | 3/20/2009   |
|         |         | TRIP EVENT:        | New Week  |           | Gear Change |
|         |         | MGMT PGM:          | IFQ       | IFQ       | IFQ         |
|         |         | MGMT PGM ID:       |           |           |             |
| SPECIES | PRODUCT | TOTAL ROUND WEIGHT | PR40920   | PR40919   | PR41007     |
| 121     | 10      | 0.3226             | 0.3226    |           |             |
| 134     | 10      | 0.1919             | 0.1613    | 0.0306    |