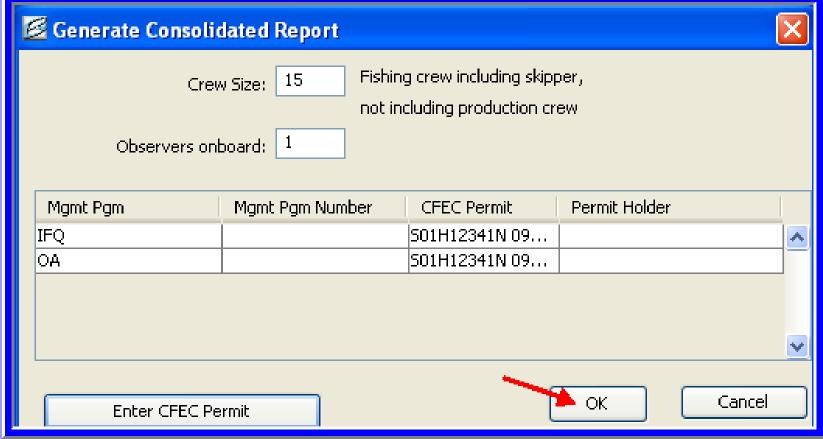

|           | Gear Change |
|         |         | MGMT PGM:          | IFQ       | IFQ       | IFQ         |
|         |         | MGMT PGM ID:       |           |           |             |
| SPECIES | PRODUCT | TOTAL ROUND WEIGHT | PR40920   | PR40919   | PR41007     |
| 121     | 10      | 0.3226             | 0.3226    |           |             |
| 134     | 10      | 0.1919             | 0.1613    | 0.0306    |             |
| 143     | 8       | 0.496              |           |           | 0.496       |
| 152     | 8       | 0.142              |           |           | 0.142       |
| 700     | 13      | 0.075              | 0.075     |           |             |
| 710     | 8       | 8.6477             | 1.027     | 1.027     | 6.5937      |

### **Consolidated Reports**













| € Landing Report 40935                             |                                                                          |
|----------------------------------------------------|--------------------------------------------------------------------------|
| Vessel: 48360                                      | Generate Report Summary Date of Landing: 03/19/2009                      |
| Vessel/Location/Status Permits & Pounds IFQ Report | ts Summary                                                               |
| Status                                             |                                                                          |
| Report Status: Not Submitted                       | Transmit Status:                                                         |
| Transmit Date: