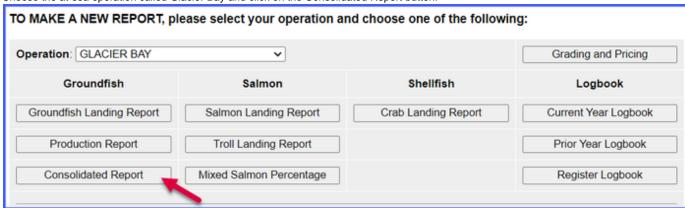

## eLandings Consolidated report

Go to: http://elandingst.alaska.gov/elandings/Login

Enter the following user ID and password:

| UserID  | Password |
|---------|----------|
| SCHEEKS | S_cheeks |

Choose the at-sea operation called Glacier Bay and click on the Consolidated Report button.