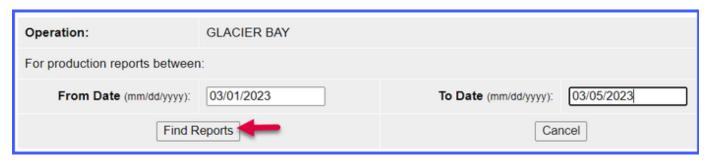

Enter the following date range for which you wish to create a consolidated report. The consolidated report will be populated with pre-existing atsea production report data. Click on the Find Reports button.