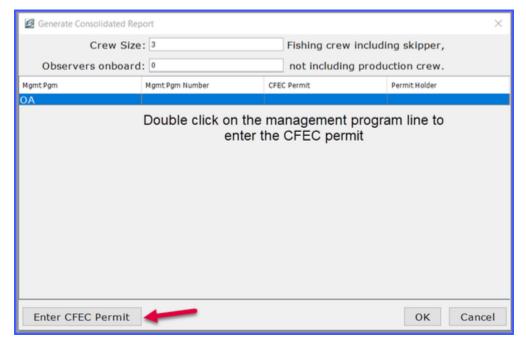

Enter the following fishing crew size of State-licensed workers and number of observers. Highlight the row of management program listed and click on the Enter CFEC Permit button, or double-click on any field in that row.

When you have entered permits for the management program listed, click OK.

| 🖉 Generate Consolidated Rep | ort             |                     | ×             |
|-----------------------------|-----------------|---------------------|---------------|
| Crew Size:                  | 3               | Fishing crew inclue | ding skipper, |
| Observers onboard:          | 0               | not including proc  | luction crew. |
| Mgmt Pgm                    | Mgmt Pgm Number | CFEC Permit         | Permit Holder |
| OA                          |                 | 406G00147L 2301X    |               |
|                             |                 |                     |               |
| Enter CFEC Permit           |                 |                     | OK Cancel     |