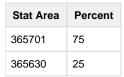

In this instance, we'll use the percent filed of the permit worksheet to allocate the catch. All 18,000 lbs of the sablefish is being sold for human consumption.

The sablefish was harvested in the following stat areas:

365701 & 365630

Create a new groundfish landing report after logging in and choosing the operation called *The Pisces Plant*, then click on the Groundfish Landing Report button.

• To begin click on the "Groundfish Landing Report" button.