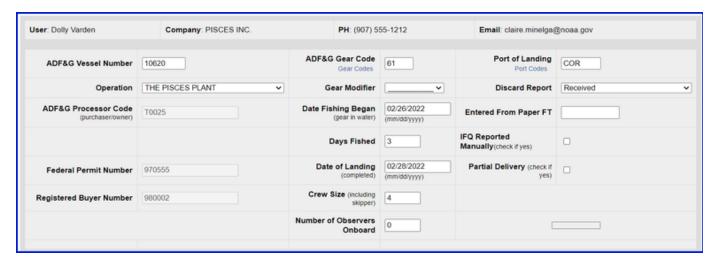

Enter the vessel and permit information

| ADF&G Vessel Number | ADF&G Gear Code | Crew Size       | Number of Observers |  |  |  |
|---------------------|-----------------|-----------------|---------------------|--|--|--|
| 10620               | 61              | 4               | 0                   |  |  |  |
|                     |                 |                 |                     |  |  |  |
| Date Fishing Began  | Days Fished     | Date of Landing | Discard Report      |  |  |  |