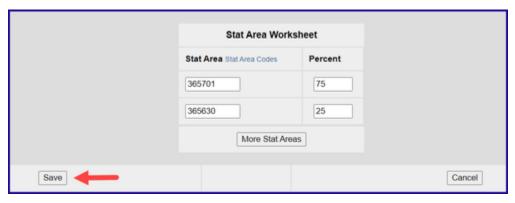

365701 & 365630

Create a new groundfish landing report after logging in and choosing the operation called *The Pisces Plant*, then click on the Groundfish Landing Report button.

• To begin click on the "Groundfish Landing Report" button.

• Enter the stat area information in the Stat Area Worksheet.

- · Click on Save to proceed
- The report will save and you will now see "Groundfish Report Display" at the top of the page, along with a Landing Report number.
- Scroll down, and click on the Add/Edit Itemized Catch button to add the catch to your landing.