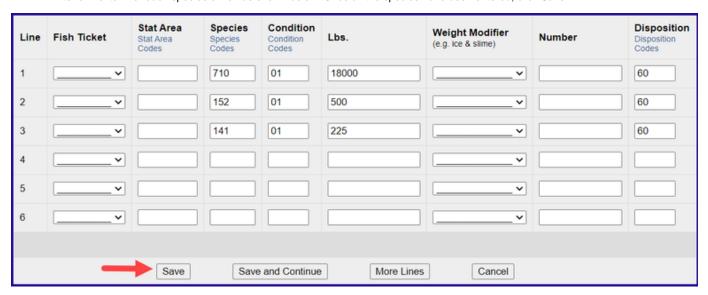

• Enter a line item for each species of fish as shown below. Once all the species have been entered, click Save.

• Next, click on the Allocate Permits button.

• Submit your initial report by clicking on the Submit Initial Report button.

| Line | Fish<br>Ticket | Stat<br>Area | Species              | Condition   | Landed<br>Lbs. | Num. | Disposition  | Landed Lbs. with ice/slime deduction | Sold<br>Condition | Prod<br>Type | Size/Grade | Sold<br>Lbs. | \$/lb. | Total<br>Value |
|------|----------------|--------------|----------------------|-------------|----------------|------|--------------|--------------------------------------|-------------------|--------------|------------|--------------|--------|----------------|
|      | E22<br>263158  |              | 710 Sablefish        | 01 Whole    | 14,400 I/S     |      | 60 Sold      | 14,112                               |                   |              |            |              | \$     | \$             |
|      | E22<br>263158  |              | 152<br>Shortraker rf | 01 Whole    | 400            |      | 60 Sold      |                                      |                   |              |            |              | \$     | s              |
|      | E22<br>263158  |              | 141 POP              | 01 Whole    | 180            |      | 60 Sold      |                                      |                   |              |            |              | \$     | s              |
|      | E22<br>263159  |              | 710 Sablefish        | 01 Whole    | 3,600 I/S      |      | 60 Sold      | 3,528                                |                   |              |            |              | \$     | s              |
|      | E22<br>263159  |              | 152<br>Shortraker rf | 01 Whole    | 100            |      | 60 Sold      |                                      |                   |              |            |              | s      | s              |
|      | E22<br>263159  |              | 141 POP              | 01 Whole    | 45             |      | 60 Sold      |                                      |                   |              |            |              | \$     | s              |
|      |                |              | Add/                 | Edit Itemiz | ed Catch       | Α    | dd/Edit Grad | ding and Pricing                     | Submit Initia     | Report       | -          | •            |        |                |