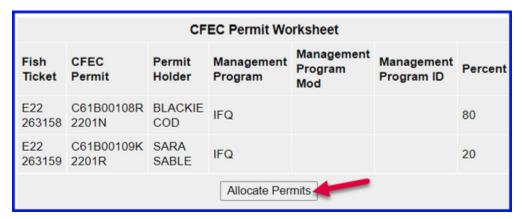

• Enter in the CFEC Permit Worksheet and IFQ Permit worksheet information as shown below:

| CFEC Permits      | Management Program | Percent | NMFS ID | IFQ Permit | Species |
|-------------------|--------------------|---------|---------|------------|---------|
| C61B 00108R 2201N | IFQ                | 80      | 980007  | 980014     | 710     |
| C61B 00109K 2201R | IFQ                | 20      | 980017  | 980034     | 710     |

• Enter a line item for each species of fish as shown below. Once all the species have been entered, click Save.

• Next, click on the Allocate Permits button.

• Submit your initial report by clicking on the Submit Initial Report button.