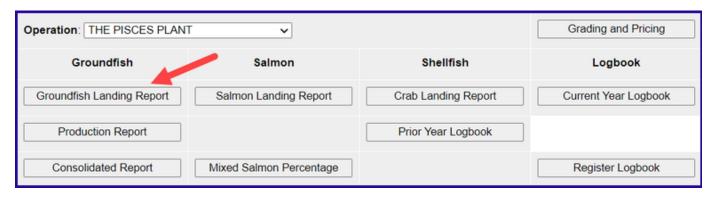

365701 & 365630

Create a new groundfish landing report after logging in and choosing the operation called *The Pisces Plant*, then click on the Groundfish Landing Report button.

• To begin click on the "Groundfish Landing Report" button.