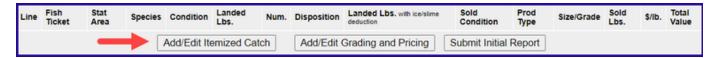

• Enter the stat area information in the Stat Area Worksheet.

- · Click on Save to proceed
- The report will save and you will now see "Groundfish Report Display" at the top of the page, along with a Landing Report number.
- Scroll down, and click on the Add/Edit Itemized Catch button to add the catch to your landing.

• Enter a line item for each species of fish as shown below. Once all the species have been entered, click Save.

• Next, click on the Allocate Permits button.

• Submit your initial report by clicking on the Submit Initial Report button.