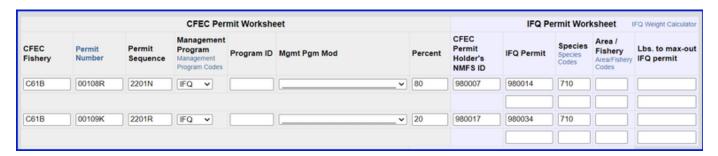

• Enter in the CFEC Permit Worksheet and IFQ Permit worksheet information as shown below:

| CFEC Permits      | Management Program | Percent | NMFS ID | IFQ Permit | Species |
|-------------------|--------------------|---------|---------|------------|---------|
| C61B 00108R 2201N | IFQ                | 80      | 980007  | 980014     | 710     |
| C61B 00109K 2201R | IFQ                | 20      | 980017  | 980034     | 710     |